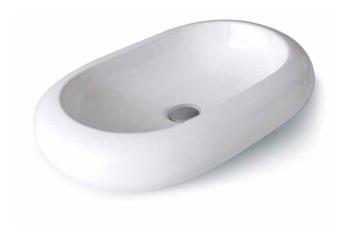

## Above counter basin, super-ellipse

The soft curves of this beautiful super-ellipse 'eggshell' design basin will add a feeling of indulgence and luxury to any contemporary bathroom space.

ORDER CODE SBC-003
TAPHOLE No taphole.