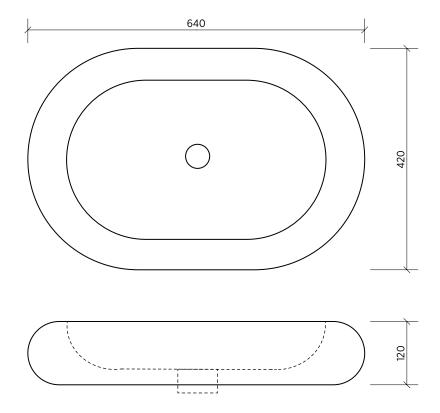

WASTE Suits standard 40 mm non-overflow waste (not supplied).

CAPACITY 8 litres.

OVERFLOW No overflow.

MATERIAL White vitreous china.

COLOUR White.

FIXING Always use the actual basin to verify cutout.

Use acetic cured silicone sealant. Do not use epoxy type adhesives.

## Please note

- All measurements are in millimetres.
- Dimensions are nominal and subject to normal ceramic manufacturing variations of ±5mm.
- Fixing: Use acetic cured silicone sealant. Do not use epoxy type adhesives.
- Always use the actual basin to verify cutout.
- ${\mathord{\hspace{1pt}\text{--}\hspace{1pt}}}$  Specifications may vary without notice as part of our continuous improvement practices.
- Clean with a damp cloth. Do not use abrasive cleaners, liquids or pastes.